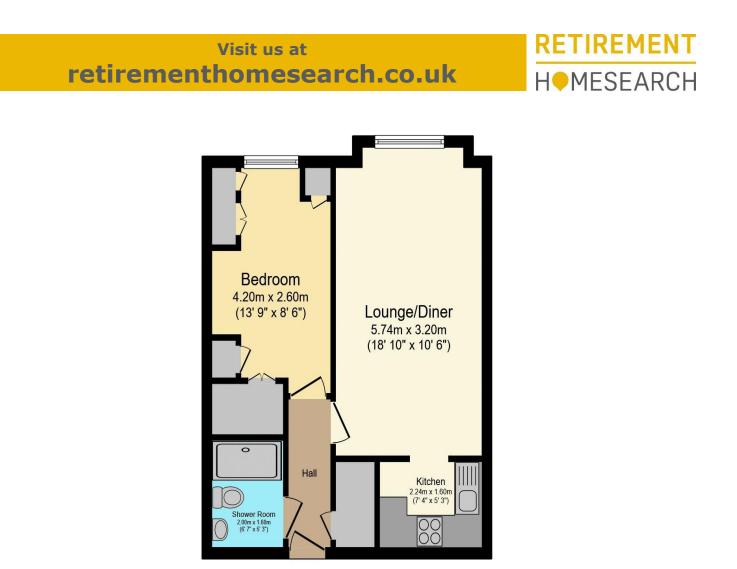

For more details or to make an appointment to view, please contact Mr Jordan Joice

01425 632229 <br/>
jordan.joice@retirementhomesearch.co.uk

Total floor area 42.5 sq.m. (457 sq.ft.) approx

This floor plan is for illustrative purposes only. It is not drawn to scale. Any measurements, floor areas (including any total floor area), openings and orientation are approximate. No details are guaranteed, they cannot be relied upon for any purpose and they do not form part of any agreement. No liability is taken for any error, omission or misstatement. A party must rely upon its own inspection(s). Powered by www.focalagent.com