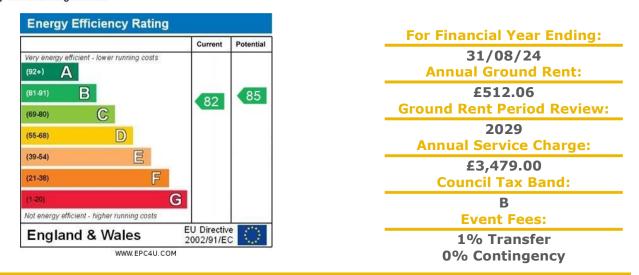

## **26 Homepaddock House**

Deighton Road, Wetherby, Yorkshire, LS22 7TE

PRICE: Offers in the Region Of Lease: 99 years from 1985 £85,000 Property Description:

A ONE BEDROOM RETIREMENT APARTMENT SITUATED ON THE FIRST FLOOR Homepaddock House was constructed by McCarthy & Stone (Developments) Ltd and comprises 45 properties arranged over 3 floors each served by lift. The Development Manager can be contacted from various points within each property in the case of an emergency. For periods when the Development Manager is off duty there is a 24 hour emergency Appello call system. Each property comprises an entrance hall, lounge, kitchen, one bedroom and bathroom. It is a condition of purchase that residents be over the age of 60 years, or in the event of a couple, one must be over the age of 60 years and the other over 55 years. Please speak to our Property Consultant if you require information regarding "Event Fees" that may apply to this property.